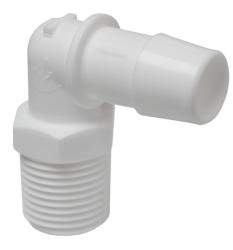

## 1/2-inch MIPT x 5/8-inch White PP Barb Insert 90° Elbow

### Features:

- Plastic pipe fitting adapter
- Inlet accommodates 5/8-inch ID tube
- Outlet accommodates 1/2-inch MIPT thread
- Outlet fits into the ET200-XXX series and the ET115-001 air gaps' 1/2-inch threaded inlets
- Material meets ANSI/NSF-51, 61 requirements

#### **General Description:**

The ET170-008 is a plastic barbed adapter that is designed to provide outstanding leak prevention. The ET170-008 has a 5/8-inch hose barb connection on one side and a 1/2-inch MIPT thread connection on the other side.

The ET170-008 is made from white polypropylene material. It is ideal for water softeners, RO systems, and other appliances.

#### Inlet/Outlet Specifications:

- Inlet (barb): 5/8-inch
- Outlet (MIPT thread): 1/2-inch